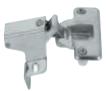

# 16 10 c 2

16

c

10

| For screw fixing<br>Drilling pattern 48/6 | 6 |
|-------------------------------------------|---|
| <b>overlay:</b><br>up E (4 mm) = 8 m      | m |
|                                           |   |

10

35

| Cup fixing        | Drilling<br>pattern | With<br>automatic<br>closing<br>spring | Without<br>automatic<br>closing<br>spring |
|-------------------|---------------------|----------------------------------------|-------------------------------------------|
| For press fitting | 48/6                | 356.35.713                             | 356.35.731                                |
| For screw fixing  | 48/6                | 356.35.815                             | -                                         |
|                   |                     |                                        |                                           |

Packing: 250 pieces