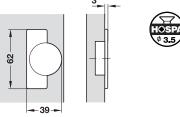

#### Installation dimensions

Note Trial mounting is recommended.

Adjustment facility:

Opening angle: Material:

Finish:

٠

Installation:

Lid weight: Dim.:

For press fitting Drilling pattern 48/6

Example calculation of the flap of Overlay G = 4 mm + distance to cu

95°

With or without automatic closing spring (optional)

Galvanized

48

Cup and hinge arm: Steel

Flap for screw fixing to cabinet up to 1.5 kg For flap thickness: 12 – 22 mm, for flap width: max. 450 mm,