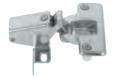

#### Installation dimensions

Note Trial mounting is recommended.

Adjustment facility:

Opening angle: Material:

Finish:

٠

Installation:

Lid weight: Dim.:

For press fitting Drilling pattern 48/6

Example calculation of the flap of Overlay G = 4 mm + distance to cu

95°

With or without automatic closing spring (optional)

Galvanized

48

Cup and hinge arm: Steel

Flap for screw fixing to cabinet up to 1.5 kg For flap thickness: 12 – 22 mm, for flap width: max. 450 mm,

for flap height: max. 315 mm

Height and side adjustment

### $\rightarrow$ For straight flaps

For face frame mounting (overlay), with angled screw-on plate

Two-sided screw fixing to face frame