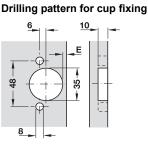

For press fitting Drilling pattern 48/6

Example calculation of the flap of Overlay G = 4 mm + distance to cu

95°

With or without automatic closing spring (optional)

Galvanized

48

Cup and hinge arm: Steel

Flap for screw fixing to cabinet up to 1.5 kg For flap thickness: 12 – 22 mm, for flap width: max. 450 mm,

# 16 10 c 2

16

c

10

| For screw fixing<br>Drilling pattern 48/6 | 6 |
|-------------------------------------------|---|
| <b>overlay:</b><br>up E (4 mm) = 8 m      | m |
|                                           |   |

10

35

| Cup fixing        | Drilling<br>pattern | With<br>automatic<br>closing<br>spring | Without<br>automatic<br>closing<br>spring |
|-------------------|---------------------|----------------------------------------|-------------------------------------------|
| For press fitting | 48/6                | 356.35.713                             | 356.35.731                                |
| For screw fixing  | 48/6                | 356.35.815                             | -                                         |
|                   |                     |                                        |                                           |