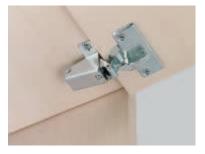

## Lift up flap hinge

For lightweight flaps up to 1.5 kg

#### Installation dimensions

Note Trial mounting is recommended.

Adjustment facility:

Opening angle: Material:

Finish:

٠

Installation:

Lid weight: Dim.:

For press fitting Drilling pattern 48/6

Example calculation of the flap of Overlay G = 4 mm + distance to cu

95°

With or without automatic closing spring (optional)

Galvanized

48

Cup and hinge arm: Steel

Flap for screw fixing to cabinet up to 1.5 kg For flap thickness: 12 – 22 mm, for flap width: max. 450 mm,

for flap height: max. 315 mm

Height and side adjustment